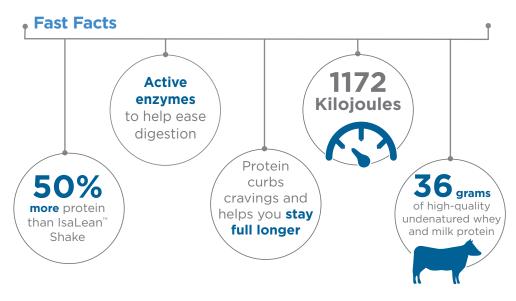

# LEANER FASTER. STRONGER LONGER.

**ISALEAN**<sup>™</sup> **PRO** is a complete meal replacement with a hearty dose of **36** grams of protein.

## WHAT IS ISALEAN PRO?

IsaLean PRO is our highest proteinper-serving meal replacement that offers delicious specialised nutrition designed to support lean muscle building and help boost metabolism. Each serving contains 36 grams of protein, energyfuelling carbohydrates, good fats and vitamins and minerals making it a delicious, protein-rich meal replacement with complete nutrition.

#### BUILD LEAN MUSCLE

36 grams of undenatured whey and milk protein to promote lean muscle growth and maintenance.

#### MAINTAIN MUSCLE

Add more quality protein and nutrition to your diet to slow down age-related muscle wastage.

**36** Grams

of Protein

#### **HOW ISALEAN PRO WORKS:**

Lean muscle can help you achieve your health goals. Adults who want to build or maintain lean muscle need more quality protein throughout the day. Studies show that increased whey protein intake can help you stay full longer, boost muscle growth and increase fat burning.

#### **DID YOU KNOW?**

Whey protein is superior to soy protein for fat burning. IsaLean PRO features Myo-IsaLean Pro Complex™, which contains quality undenatured whey protein and a high concentration of branched-chain amino acids.