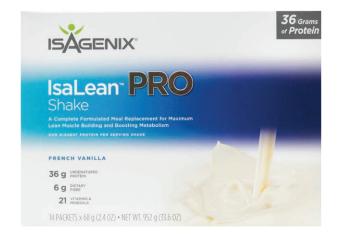

## WHAT IS ISALEAN PRO?

IsaLean PRO is our highest proteinper-serving meal replacement that offers delicious specialised nutrition designed to support lean muscle building and help boost metabolism. Each serving contains 36 grams of protein, energyfuelling carbohydrates, good fats and vitamins and minerals making it a delicious, protein-rich meal replacement with complete nutrition.

## IsaLean<sup>®</sup> PRO

A Complete Formulated Meal Replacement for Maximum Lean Muscle Building and Boosting Metabolism

STRAWBERRY CREAM FLAVOUR

36 g UNDENATURED PROTEIN
6 g DIETARY FIBRE

21 VITAMINS &

14 PACKETS x 68 g (2.4 OZ) • NET WT. 952 g (33.6 OZ)