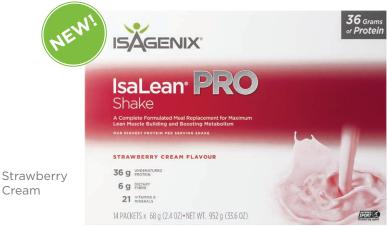

## IsaLean<sup>®</sup> PRO

A Complete Formulated Meal Replacement for Maximum Lean Muscle Building and Boosting Metabolism

STRAWBERRY CREAM FLAVOUR

36 g UNDENATURED PROTEIN
6 g DIETARY FIBRE

21 VITAMINS &

14 PACKETS x 68 g (2.4 OZ) • NET WT. 952 g (33.6 OZ)