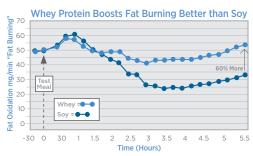

#### **DID YOU KNOW?**

Whey protein is superior to soy protein for fat burning. IsaLean PRO features Myo-IsaLean Pro Complex™, which contains quality undenatured whey protein and a high concentration of branched-chain amino acids.

Whey protein has been proven to consistently deliver the best results for fat oxidation (aka "fat burning"). Acheson et al. 2011