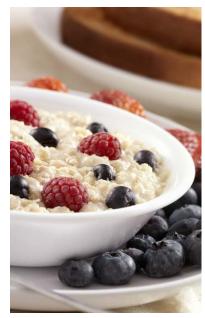

# **Pro Porridge**

#### **Ingredients**

½ cup oats

1/8 cup walnuts, chopped (or nut of choice) ½ cup raspberries (or berry/fruit of choice)

1/4 cup skim milk (or milk of choice)

1 scoop IsaPro Vanilla

#### **Directions:**

Follow directions for cooking oats. Once cooked, stir in nuts and IsaPro. Top with berries and milk and an optional dash of cinnamon and/or unsweetened coconut flakes.