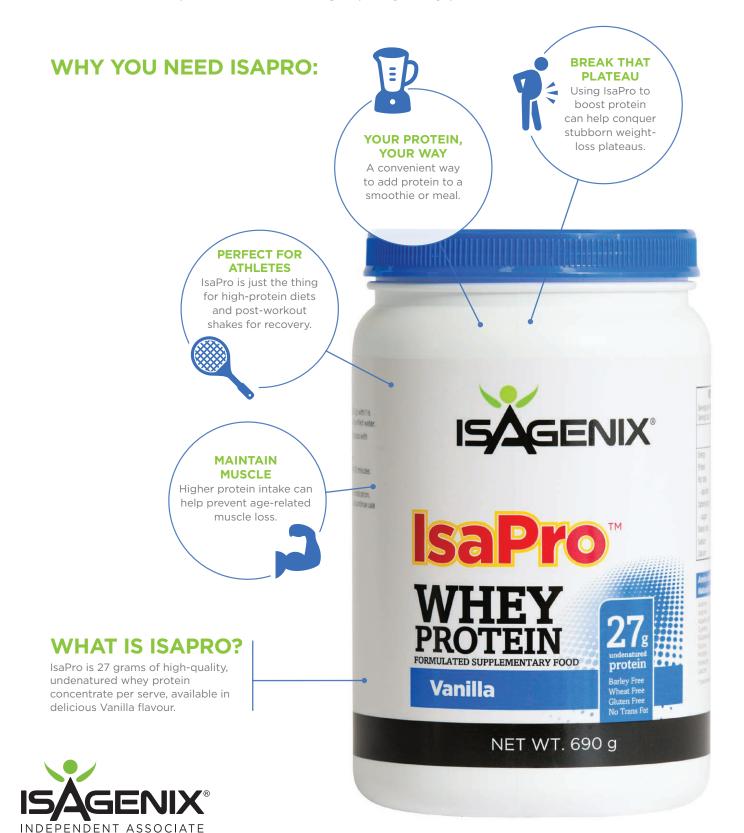

# SIMPLY WHEY PROTEIN. ALWAYS DELICIOUS.

**ISAPRO**<sup>™</sup> is the perfect source for high-quality whey protein.

## **HOW IT WORKS:**

Whey protein is the most effective for building and maintaining lean muscle and burning fat. IsaPro contains a complete branched-chain amino acid profile, all with less then 3g of carbohydrates and fats and only 627kJ per serving.

## **Perfect For:**

- Breaking through weight-loss plateaus
- Starting a weight-loss or workout routine
- · Athletes who want to increase protein intake
- Adults who want to prevent age-related muscle loss

GLUTEN-FREE LOW-GLYCAEMIC

Dairy protein sourced from "Cheerful Cows" not treated with hormones or routine antibiotics.

## **Flavours**

Vanilla

For more information, please contact your Isagenix **Independent Associate:** 