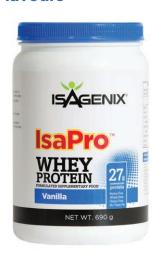

# SIMPLY WHEY PROTEIN. ALWAYS DELICIOUS.

**ISAPRO**<sup>™</sup> is the perfect source for high-quality whey protein.

## **HOW IT WORKS:**

Whey protein is the most effective for building and maintaining lean muscle and burning fat. IsaPro contains a complete branched-chain amino acid profile, all with less then 3g of carbohydrates and fats and only 627kJ per serving.

## **Flavours**

Vanilla

For more information, please contact your Isagenix **Independent Associate:** 