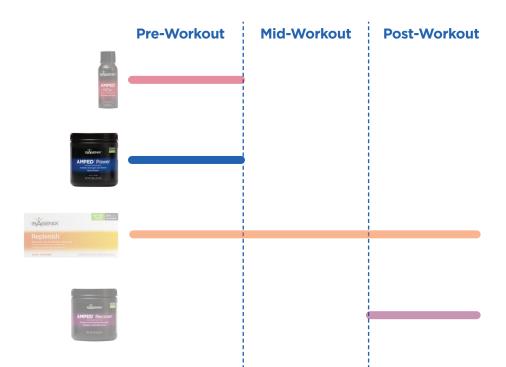

The effectiveness of AMPED products depends on nutritional timing – when you take each product throughout your workout. There are three windows, pre-, mid- and post-workout, where these products are designed to help deliver results.