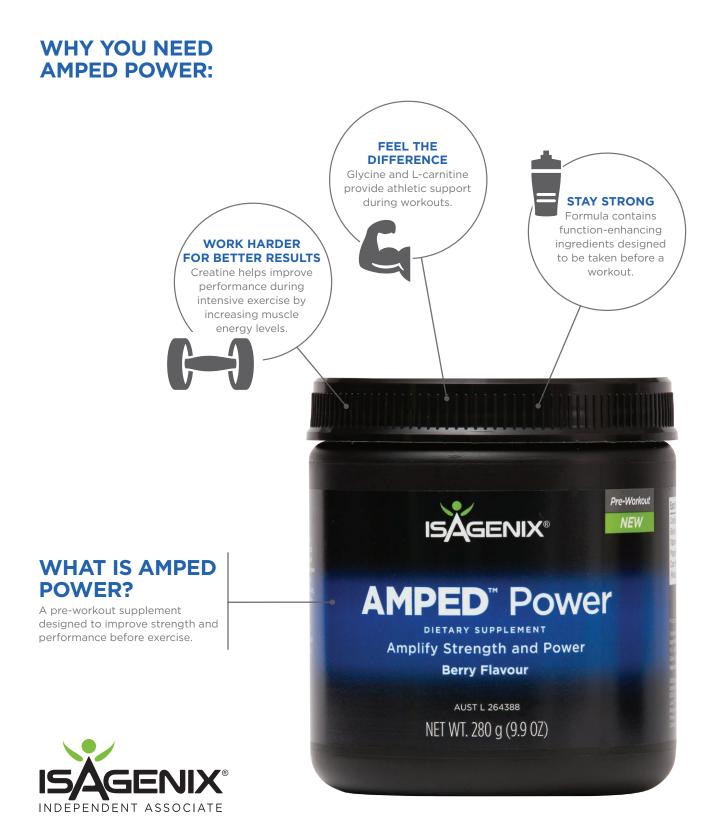

## AMPLIFY STRENGTH.

**AMPED<sup>™</sup> Power** is designed to offer athletic support by preparing your body before a workout and helping to improve performance.

## **HOW IT WORKS:**

Creatine in AMPED Power helps increase performance, power and strength while Glycine and L-carnitine help the body produce energy during your workout.

## WHAT MAKES AMPED POWER UNIQUE?

Creatine is a natural compound that helps supply energy to muscle. This supports increased power, strength and sprint speed over time. Creatine has been extensively studied for both its effectiveness and safety with long-term use. With Glycine and L-carnitine to provide athletic support, AMPED Power is a safe and effective blend designed to improve the overall results of your workouts.