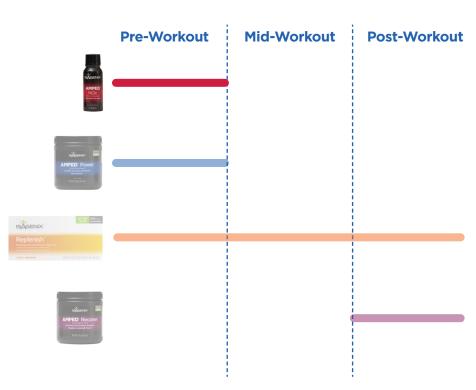

The effectiveness of AMPED products depends on nutritional timing - when you take each product throughout your workout. There are three windows, pre-, mid- and postworkout, where these products are designed to help deliver results.