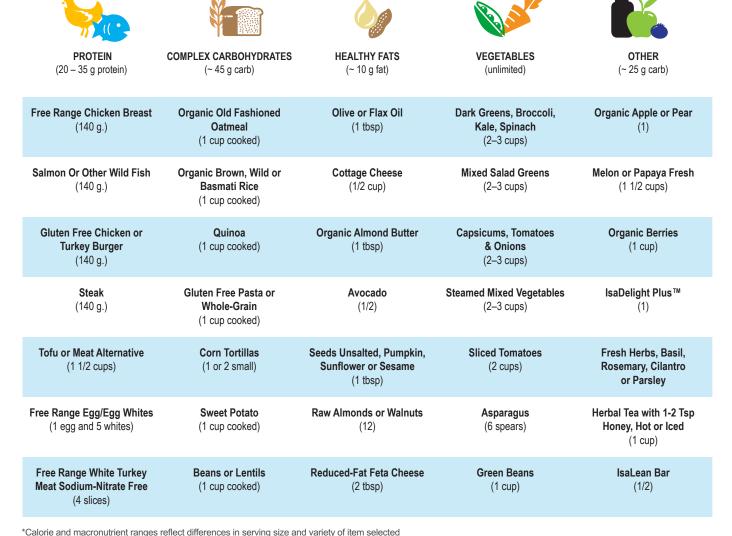

## 400-600 Calorie Meal Ideas

Plan to eat sensible meals that are high in protein and fibre, and contain a healthy balance of complex carbohydrates and healthy fats. See table below for suggestions and serving size recommendations. Combine one choice from each of the categories below so that the calories in your meal add up to between 400 and 600.

Calone and macronutrient ranges reliect differences in serving size and variety of item selected

<sup>\*</sup>For greater weight loss, choose serving sizes at the lower end of the range