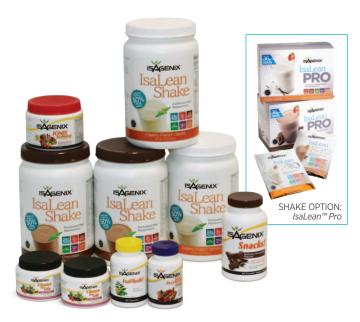

# 30-Day Nutritional Cleansing Program Overview

30-Day Nutritional Cleansing Program pictured

# Your 30-Day Nutritional Cleansing Program contains the following life-changing products:

- (2) Cleanse for Life™ Natural Rich Berry: Powder Cleanse your way to better health with a synergistic blend of gentle herbs and nutrients to support the body's natural ability to remove impurities.
- (4) IsaLean™ Shake canisters AND/OR IsaLean™ Pro boxes\*:
  Chocolate or Vanilla Lose or maintain your weight, stay full, and build or maintain muscle with arguably the most nutritionally-complete meal replacement in the world.
- (1) Natural Accelerator™ Enhance your metabolic rate naturally without stimulants using a blend of natural thermogenic ingredients.
- (1)  $\textit{IsaFlush!}^{\text{m}}$  Stay regular and soothe intestinal discomfort with natural herbs and minerals
- (1) Ionix\* Supreme: Powder or Liquid Beat stress and increase mental and physical performance naturally with this powerful adaptogen-rich tonic.
- (1) Isagenix Snacks!<sup>m</sup>: Chocolate Curb your appetite and support healthy blood sugar levels naturally with a balance of nutrients.
- \* Pak price will vary depending on quantity of IsaLean™ Pro selected