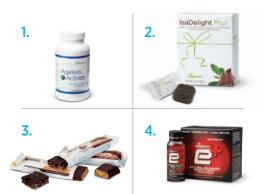

### Popular add-ons to the 30-Day Nutritional Cleansing Program:

#### Ageless Actives™

More than three supplements in one to help support energy production, protect cardiovascular health, improve calcium absorption and protect cells from oxidative stress. Contains CoQ10, vitamin D3 and resveratrol, along with a blend of adaptogens, botanicals and antioxidants.

#### IsaDelight Plus™ (30 chocolates per box)

Power-packed, delicious, dark chocolate that improves mood, curbs cravings and helps increase energy.

#### IsaLean™ Bar (10 bars per box)

These tasty bars are packed with 18 grams of high-quality, undenatured whey and milk protein. With the same benefits as IsaLean Shake, they provide a low calorie meal with a balance of healthy fats and energy-fueling carbs.

#### 4. e+ A Healthy Energy Shot (6 bottles per box)

This healthy energy shot will take your performance to the next level. e+ contains caffine derived from green tea and yerba mate to increase stamina, energy and mental alertness.