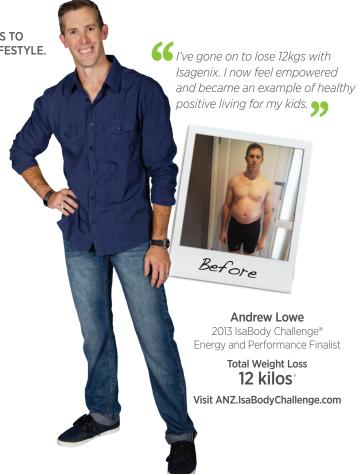

<sup>†</sup> The weight loss testimonials presented apply only to the individuals depicted, cannot be guaranteed, and should not be considered typical. A 2008 university study showed a statistically significant weight loss of 3.2 kilos during the first 9 days of the 30-Day Nutritional Cleansing Program.

Visit ANZ.IsaBodyChallenge.com