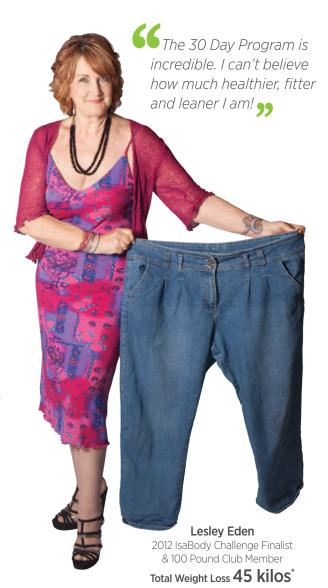

<sup>†</sup> The weight loss testimonials presented apply only to the individuals depicted, cannot be guaranteed, and should not be considered typical. A 2008 university study showed a statistically significant weight loss of 3.2 kilos during the first 9 days of the 30-Day Nutritional Cleansing Program.