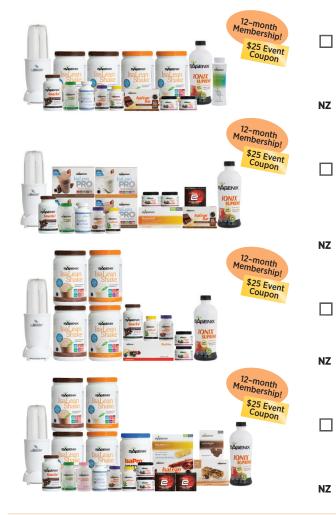

#### PRESIDENT'S PAK

1 30-Day Nutritional Cleansing Program, 1 IsaGenesis, 1 Essentials for Men or 1 Essentials for Women, 1 IsaLean Bar, 1 Ageless Actives, 1 IsaBlender, 12-Month Membership, \$25 Event Coupon

#### ENERGY & PERFORMANCE PRESIDENT'S PAK

4 IsaLean PRO, 2 Cleanse for Life Powder, 1 Ionix Supreme Liquid or Powder, 1 e+ 6ct, 1 Ageless Actives, 1 Essentials for Men or 1 Essentials for Women, 1 Replenish, 1 IsaLean Bar, 1 Isagenix Snacks, 1 Natural Accelerator, 1 IsaFlush, 1 IsaBlender, 12-Month Membership, \$25 Event Coupon

#### **30-DAY STARTER PAK\***

1 30-Day Nutritional Cleansing Program, 1 Slim Cakes, 1 IsaBlender, 12-Month Membership, \$25 Event Coupon

|   | Autoship | W/Sale   | Sug. Retail | BV  | PIB  | СВ   |
|---|----------|----------|-------------|-----|------|------|
| Z | \$532.45 | \$562.35 | \$723.34    | 219 | \$30 | \$30 |

#### BUSINESS BUILDER PAK

1 30-Day Nutritional Cleansing Program, 2 IsaLean Bar, 1 Fibre Snacks, 1 Essentials for Men, 1 Essentials for Women, 1 IsaPro Vanilla, 1 IsaDelight, 1 Ageless Actives, 2 e+ 6ct, 1 IsaBlender, 12-Month Membership, \$25 Event Coupon